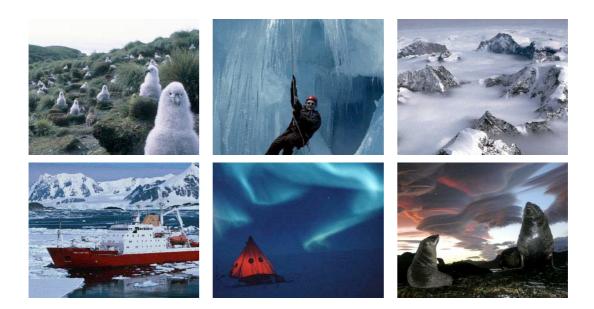

## Antarctica: the movie

Imagine you are a location scout and a wannabe scriptwriter for a Hollywood movie company. You have been sent to Antarctica to investigate these six places as possible locations to shoot a new blockbuster.

## **Antarctica: The Movie**

| Your Name                                                                                                                                              |
|--------------------------------------------------------------------------------------------------------------------------------------------------------|
| Tick a box to select your image:                                                                                                                       |
|                                                                                                                                                        |
|                                                                                                                                                        |
| What kind of movie would suit this environment (romantic love story / suspense thriller / horror / science fiction / for children / comedy, etc)? Why? |
|                                                                                                                                                        |
|                                                                                                                                                        |
|                                                                                                                                                        |
| Briefly outline the plot of your movie:                                                                                                                |
|                                                                                                                                                        |
|                                                                                                                                                        |
|                                                                                                                                                        |
|                                                                                                                                                        |
|                                                                                                                                                        |